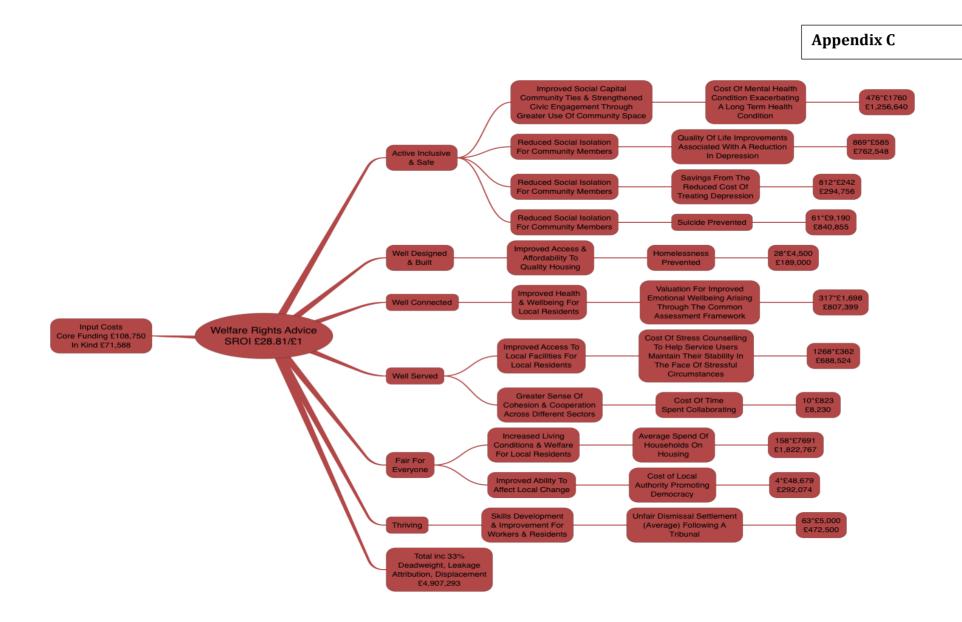

## Welfare Rights Advice SROI £28.81/£1 (over 18 months)

| Bristol Accord Domain      | Outcome                                                                                                                      | Proxy                                                                                                                        | Value                   |
|----------------------------|------------------------------------------------------------------------------------------------------------------------------|------------------------------------------------------------------------------------------------------------------------------|-------------------------|
| Active Inclusive<br>& Safe | Improved Social Capital<br>Community Ties &<br>Strengthened<br>Civic Engagement Through<br>Greater Use Of Community<br>Space | Cost Of Mental Health<br>Condition Exacerbating<br>A Long Term Health<br>Condition                                           | 476*£1760<br>£1,256,640 |
|                            | Reduced Social Isolation<br>For Community Members                                                                            | Quality Of Life Improvements<br>Associated With A Reduction<br>In Depression                                                 | 869*£585<br>£762,548    |
|                            | Reduced Social Isolation<br>For Community Members                                                                            | Savings From The<br>Reduced Cost Of<br>Treating Depression                                                                   | 812*£242<br>£294,756    |
|                            | Reduced Social Isolation<br>For Community Members                                                                            | Suicide Prevented                                                                                                            | 61*£9,190<br>£840,855   |
| Well Designed<br>& Built   | Improved Access &<br>Affordability To<br>Quality Housing                                                                     | Homelessness<br>Prevented                                                                                                    | 28*£4,500<br>£189,000   |
| Well Connected             | Improved Health<br>& Wellbeing For<br>Local Residents                                                                        | Valuation For Improved<br>Emotional Wellbeing Arising<br>Through The Common<br>Assessment Framework                          | 317*£1,698<br>£807,399  |
| Well Served                | Improved Access To<br>Local Facilities For<br>Local Residents                                                                | Cost Of Stress Counselling<br>To Help Service Users<br>Maintain Their Stability In<br>The Face Of Stressful<br>Circumstances | 1268*£362<br>£688,524   |
|                            | Greater Sense Of<br>Cohesion & Cooperation                                                                                   | Cost Of Time<br>Spent Collaborating                                                                                          | 10*£823<br>£8,230       |

|                          | Across Different Sectors                                        |                                                                  |                         |
|--------------------------|-----------------------------------------------------------------|------------------------------------------------------------------|-------------------------|
| Fair For<br>Everyone     | Increased Living<br>Conditions & Welfare<br>For Local Residents | Average Spend Of<br>Households On<br>Housing                     | 158*£7691<br>£1,822,767 |
|                          | Improved Ability To<br>Affect Local Change                      | Cost of Local<br>Authority Promoting<br>Democracy                | 4*£48,679<br>£292,074   |
| Thriving                 | Skills Development<br>& Improvement For<br>Workers & Residents  | Unfair Dismissal Settlement<br>(Average) Following A<br>Tribunal | 63*£5,000<br>£472,500   |
| Total Outcome Value inc  | : 33% Deadweight, Leakage, Attributior                          | n, Displacement: £4,907,293                                      |                         |
| Input Costs: Core Fundin | ng £108,750, In Kind £71,588                                    |                                                                  |                         |